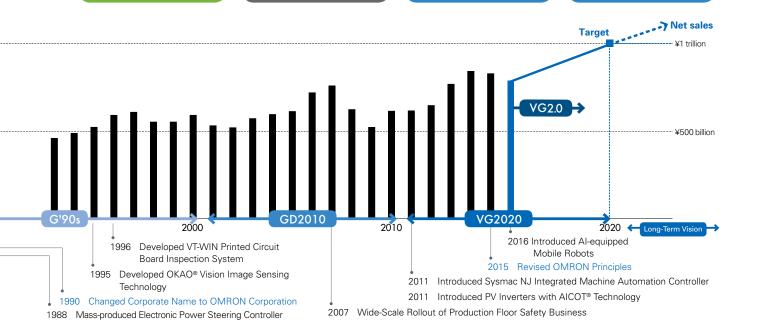

# A History of Creating Value

Since our foundation, the OMRON Group has delivered numerous innovations and initiatives that anticipate social needs, solving a variety of social issues. We will continue to produce innovations based on evolutions in technology, improve lives and contribute to a better society through our businesses.

#### Social Issues / Needs

Factory floor automation, stable social infrastructure Labor savings in transportation systems, user convenience

Promoting health through in-home blood pressure management

Safe, secure, pleasant living

train station solutions

Sales Trends and History

Reducing the environmental impact of vehicles, improving car safety and convenience

Spread of renewable energy

Manufacturing innovations, advancement

Labor shortage in advanced economies, rising labor costs in emerging economies

## FY1988

Mass-produced electronic power steering controllers

30 million units

 Cumulative sales of electronic power steering controllers (as of March 2017)

### FY2011 Introduced PV Inverters with AICOT® Technology

7.2

 Cumulative shipments of solar power generation/ storage systems (as of March 2017)
(Equivalent of seven power plants)

#### FY2015

Introduced NX Series machine automation controller

# Fastest in the industry

- \* Internal survey conducted March 2015
- Fastest processing speed and storage capacity in the industry
- Contributing to the spread of IoT use in nextgeneration factories

#### FY201

Introduced Al-equipped mobile robots

Sold in 33

 High expectations for use on production floors for automobiles, electronic components, food, medical equipment, and

Integrated Report 2017